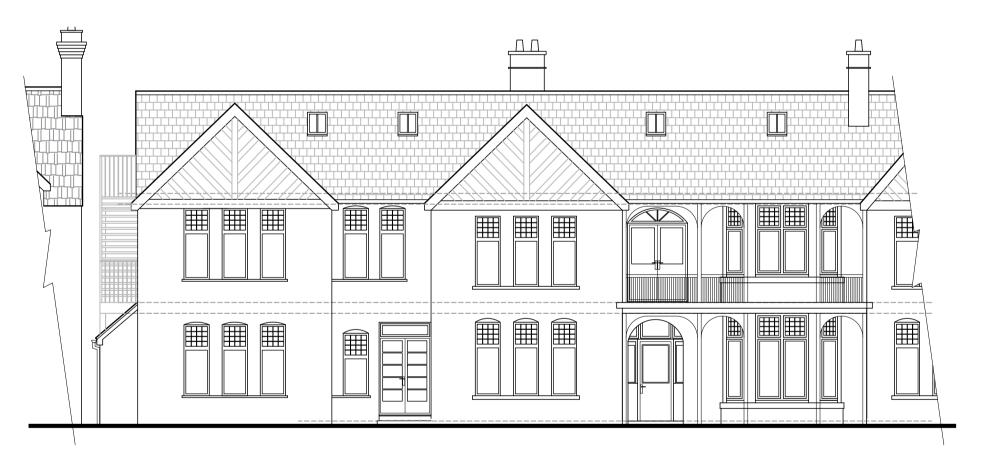

Scale 1:200 (10mm = 2 metres)

Scale 1:500 (10mm = 5 metres)

Proposed Ground Floor Plan Scale 1:100

Scale 1:50 (20mm = 1 metre)

Scale 1:100 (10mm = 1 metre)

Proposed Front (Northeast) Elevation Scale 1:100

Proposed Rear (Southwest) Elevation Scale 1:100