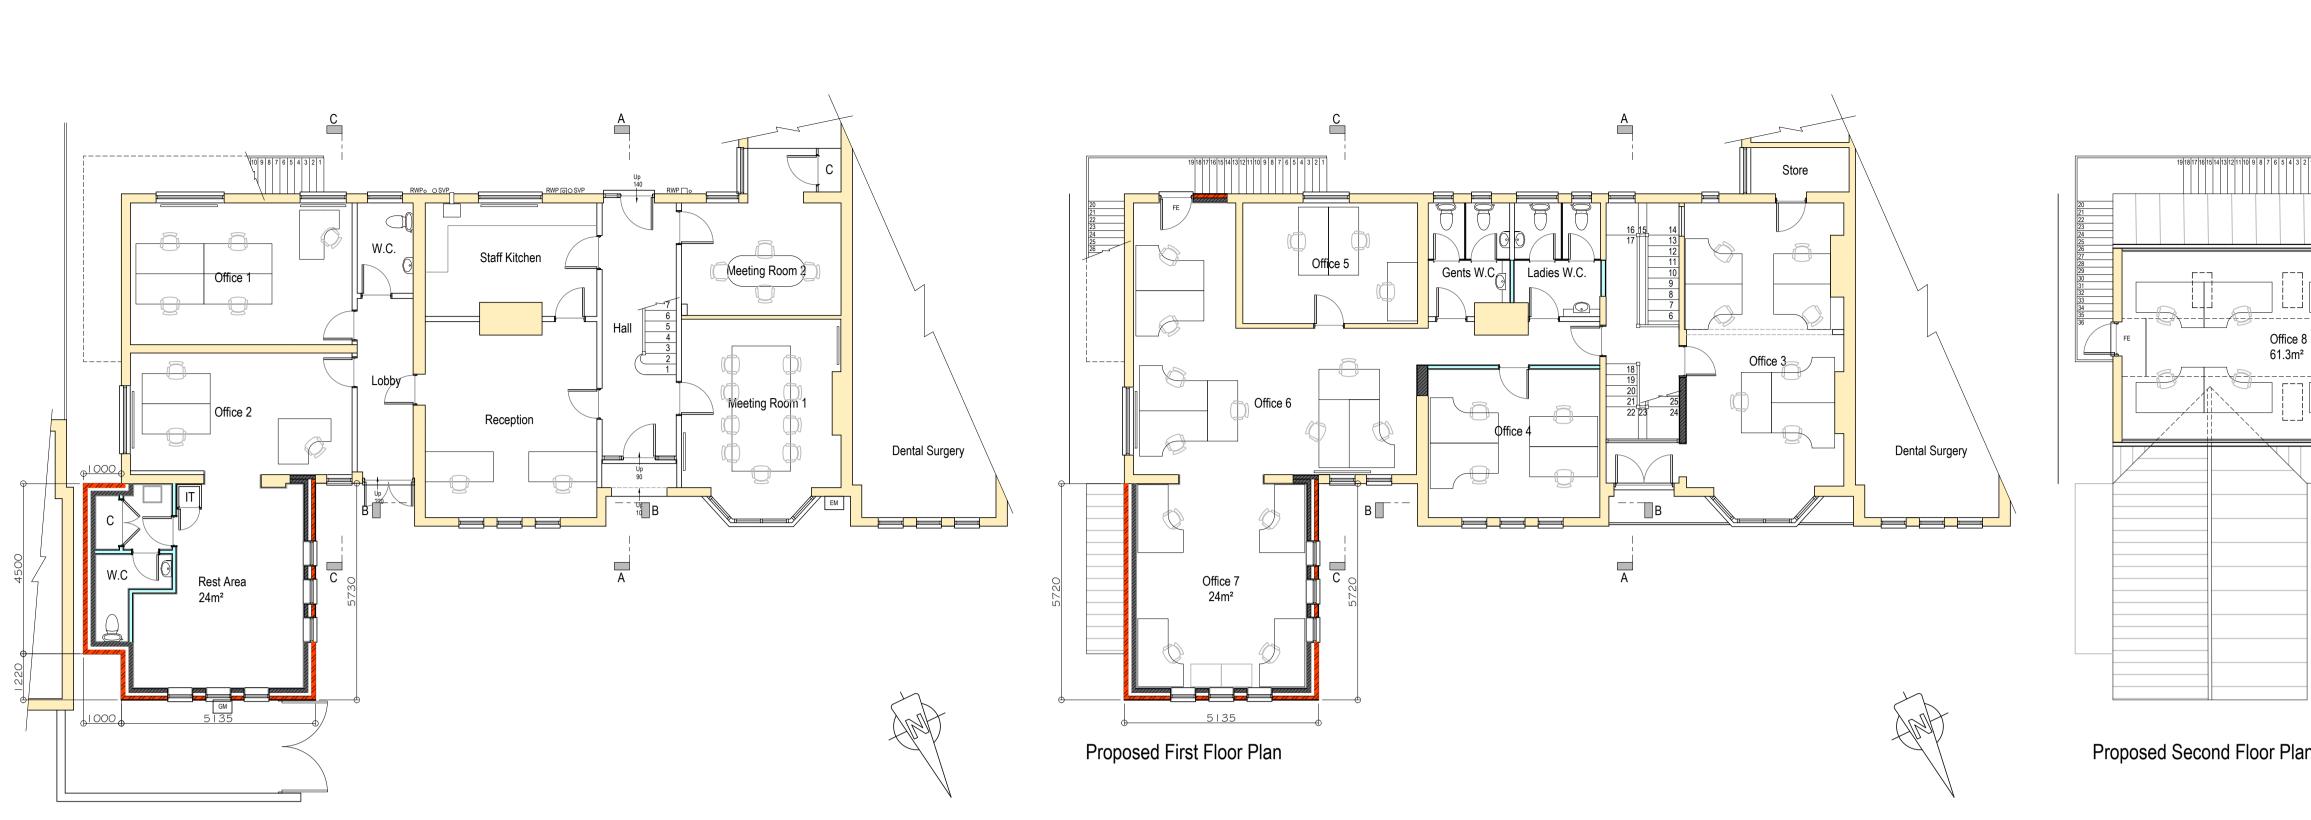

Scale 1:200 (10mm = 2 metres)

Scale 1:500 (10mm = 5 metres)

Proposed Ground Floor Plan Scale 1:100

Scale 1:50 (20mm = 1 metre)

Scale 1:100 (10mm = 1 metre)

Proposed Front (Northeast) Elevation Scale 1:100

Proposed Rear (Southwest) Elevation Scale 1:100