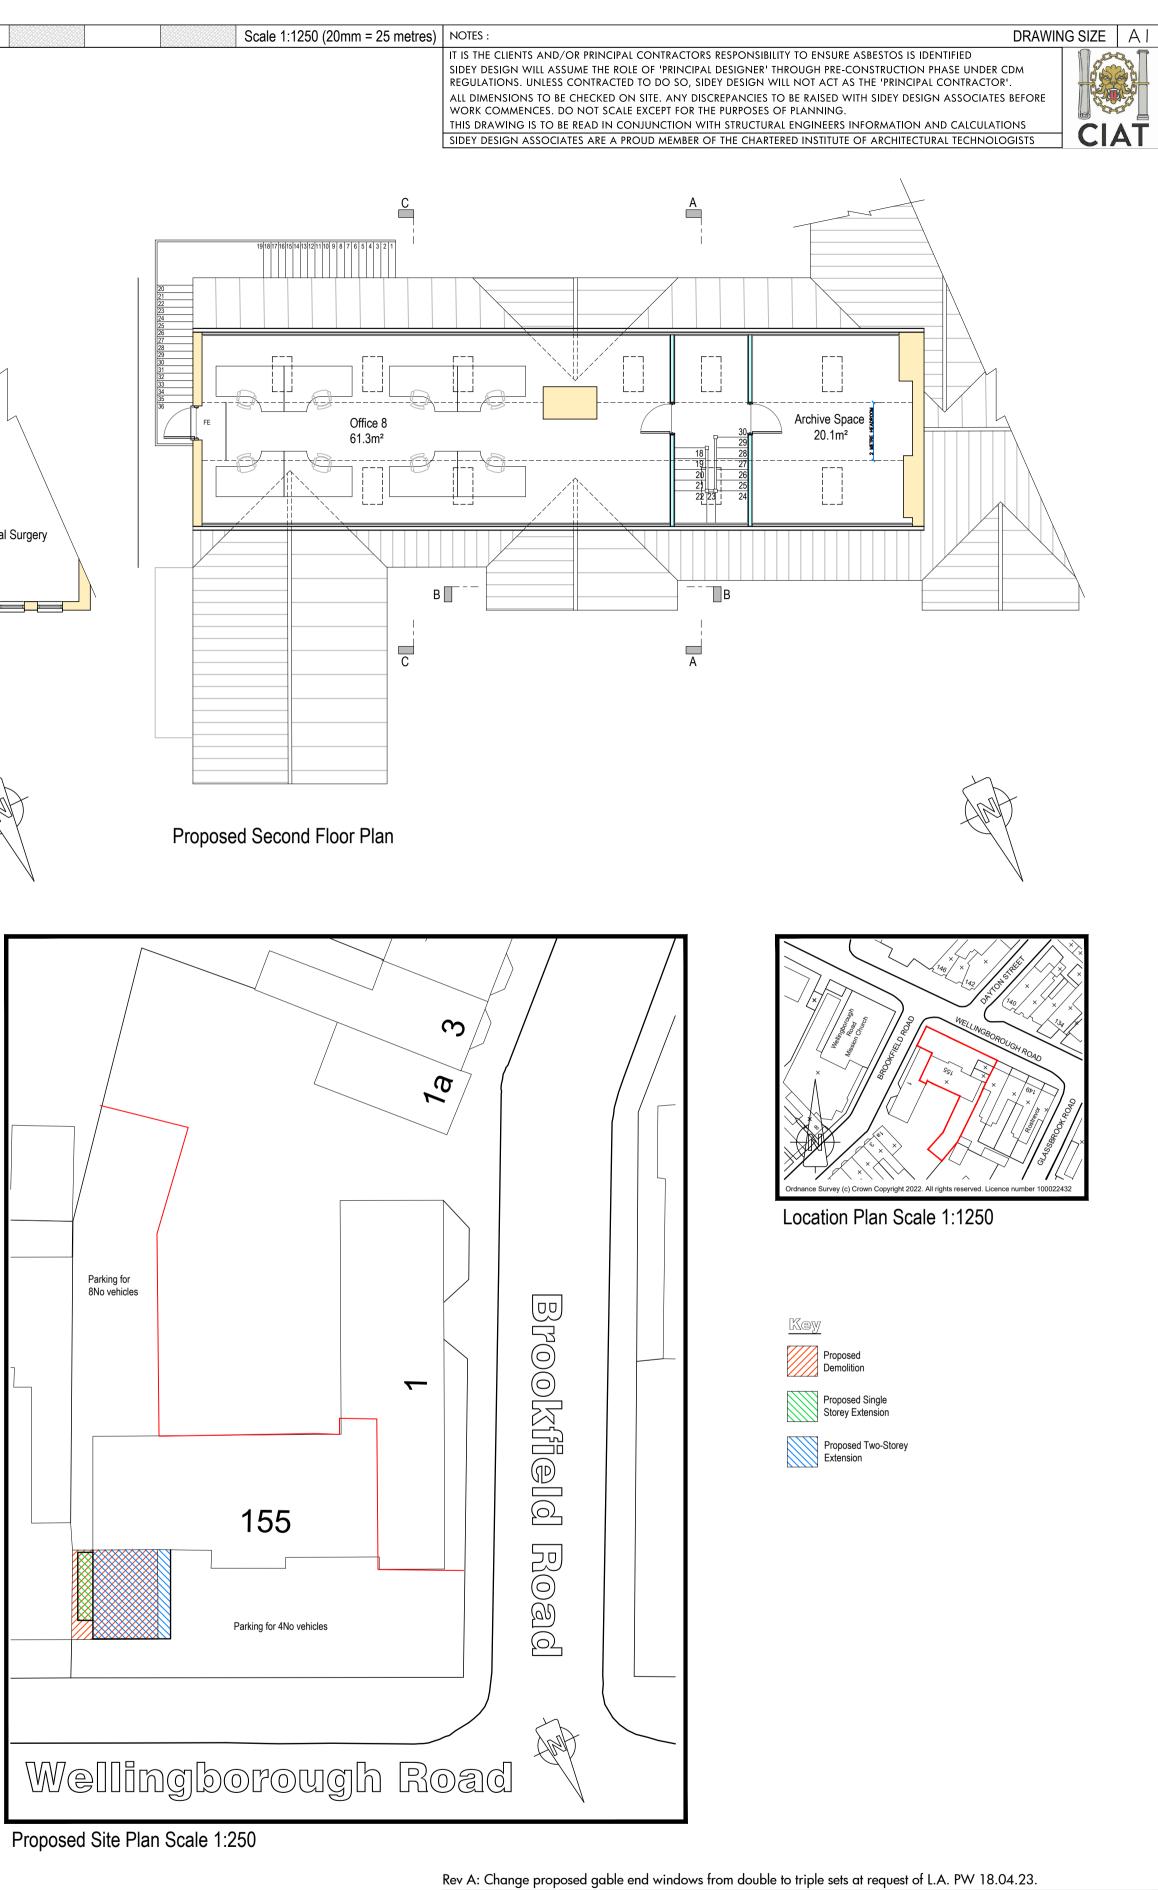

Scale 1:200 (10mm = 2 metres)

Scale 1:500 (10mm = 5 metres)

Proposed Ground Floor Plan Scale 1:100

Scale 1:50 (20mm = 1 metre)

Scale 1:100 (10mm = 1 metre)

Proposed Front (Northeast) Elevation Scale 1:100

Proposed Rear (Southwest) Elevation Scale 1:100

<sup>Client</sup> Elsby & Co Ltd (Christina Barclay)

Title Proposed Front & Side Extension & Loft Conversion at 155 Wellingborough Road, Rushden NN10 9TB

Drawing Proposed Plans & Elevations

| 2. a     |         |       |         |           |             |      |
|----------|---------|-------|---------|-----------|-------------|------|
| PLANNING | Date    | Drawn | Checked | Scale     | Drawing No. | Rev. |
|          | Apr '23 | PW    | JMS     | As Stated | 22-008-02   | A    |
|          |         |       |         |           |             |      |